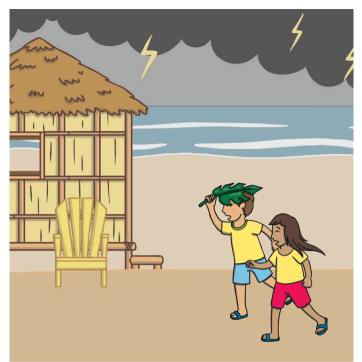

## Q2: What was the weather like on Happa island?

All of a sudden, the weather changed. It got windy and much colder so they quickly searched for somewhere to shelter. Then, it started to rain! Oh no! Luckily they found a little hut and ran inside quickly, before they got any wetter!