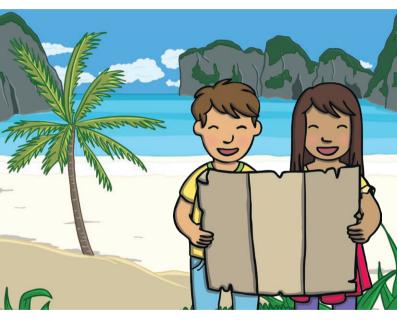

They decided to use their magic map to go to the island of Happa. When they arrived, the weather was sunny and Kit thought it was the hottest place that they had ever been! The golden sand was the softest they had ever felt and they built the biggest sandcastle ever with eight shells on.