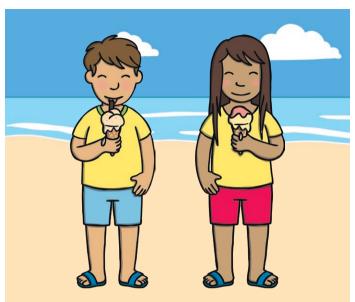

twinkl.com

They met the kindest ice cream seller and they each bought a yummy ice cream. The hot air made it very runny. They did not want to try the muddy banana flavour!

Q3: Where did Kit and Sam shelter from the rain?

Q4: What did Kit and Sam buy on the island?

Next, Kit and Sam went looking for wildlife. They spotted a fast-moving lizard on a bumpy log and the fastest fish they had ever seen in the sea. It was a spikey, golden pufferfish. Kit told him a funny joke!