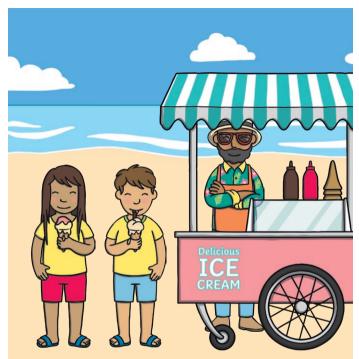

twinkl.com

They met the kindest ice cream seller and they each bought a yummy ice cream. The hot air made it very runny. They did not want to try the muddy banana flavour!

Q3: Where did Kit and Sam shelter from the rain?

Q4: What did Kit and Sam buy on the island?

Next, Kit and Sam went looking for wildlife. They spotted a fast-moving lizard on a bumpy log and the fastest fish they had ever seen in the sea. It was a spikey, golden pufferfish. Kit told him a funny joke!