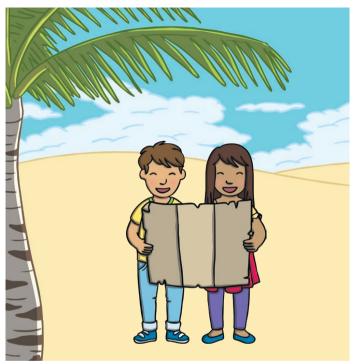

They decided to use their magic map to go to the island of Happa. When they arrived, the weather was sunny and Kit thought it was the hottest place that they had ever been! The golden sand was the softest they had ever felt and they built the biggest sandcastle ever with eight shells on.