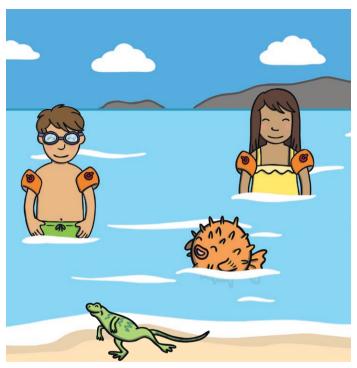

Q4: What did Kit and Sam buy on the island?

Next, Kit and Sam went looking for wildlife. They spotted a fast-moving lizard on a bumpy log and the fastest fish they had ever seen in the sea. It was a spikey, golden pufferfish. Kit told him a funny joke!

Q5: Where did Kit and Sam spot the lizard?

Q6: Why did Kit and Sam decide it was time to go home?