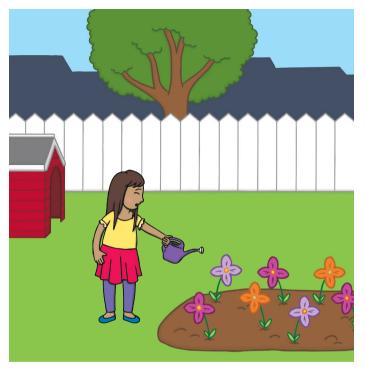

## The Easter Flower Festival

A 'Let's Read Together!' Book

This year, I wanted to enter the local Easter Flower Festival. Mrs Dougal always wins but this year I decided it could be different.

Q1: What does Sam think is going to be different at this year's Flower Festival?

We had the hottest April on record and I began to worry about how I would stop my display from wilting.

Q2: Why did Sam want to stop her display from wilting?

- Travel to the gardening shop with Dad.
- 2. Find the fake flowers and look for flowers that normally bloom in April.
- Get some fake flowers for the Easter Flower Festival.
- 4. Using a trowel, dig a hole in the middle of my display pot.
- 5. Put the fake flowers into the hole.