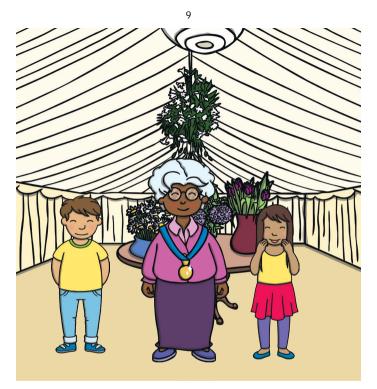

I came up with a plan and I really wanted to beat Mrs Dougal.

After all, Kit said that she cheats!

When we got to the festival, we found Mrs Dougal looking unhappy. She explained why winning is so important to her so I thought I would help.

After we went to get items from different shops to fix Mrs Dougal's display, some pupils from Basil Primary School came along to help us.

Mrs Dougal won the medal again but this time I was pleased for her. I felt so bad for trying to cheat. I will not be doing that again!