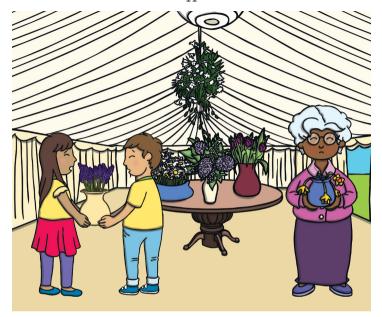

After we went to get items from different shops to fix Mrs Dougal's display, some pupils from Basil Primary School came along to help us.

Mrs Dougal won the medal again but this time I was pleased for her. I felt so bad for trying to cheat. I will not be doing that again!