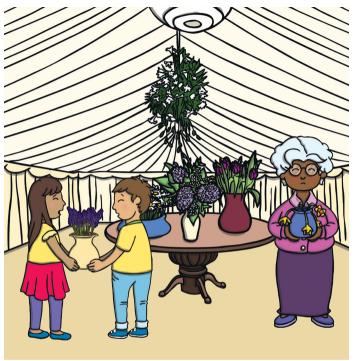

I came up with a plan and I really wanted to beat Mrs Dougal.

After all, Kit said that she cheats!

When we got to the festival, we found Mrs Dougal looking unhappy. She explained why winning is so important to her so I thought I would help.

After we went to get items from different shops to fix Mrs Dougal's display, some pupils from Basil Primary School came along to help us.

Mrs Dougal won the medal again but this time I was pleased for her. I felt so bad for trying to cheat. I will not be doing that again!