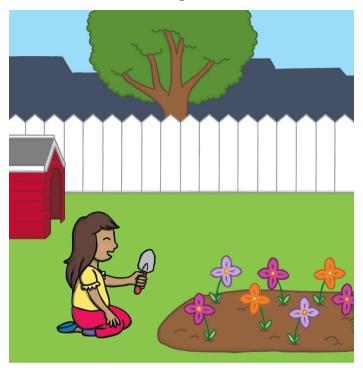

We had the hottest April on record and I began to worry about how I would stop my display from wilting.

Q2: Why did Sam want to stop her display from wilting?

- Travel to the gardening shop with Dad.
- 2. Find the fake flowers and look for flowers that normally bloom in April.
- Get some fake flowers for the Easter Flower Festival.
- 4. Using a trowel, dig a hole in the middle of my display pot.
- 5. Put the fake flowers into the hole.