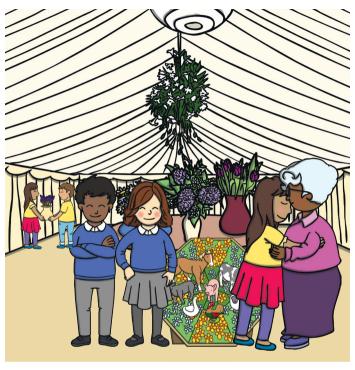

After we went to get items from different shops to fix Mrs Dougal's display, some pupils from Basil Primary School came along to help us.

Mrs Dougal won the medal again but this time I was pleased for her. I felt so bad for trying to cheat. I will not be doing that again!