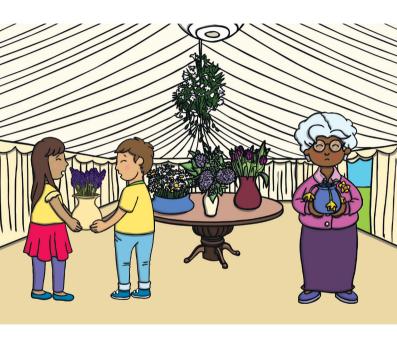

I came up with a plan and I really wanted to beat Mrs Dougal.

After all, Kit said that she cheats!

When we got to the festival, we found Mrs Dougal looking unhappy. She explained why winning is so important to her so I thought I would help.

After we went to get items from different shops to fix Mrs Dougal's display, some pupils from Basil Primary School came along to help us.

Mrs Dougal won the medal again but this time I was pleased for her. I felt so bad for trying to cheat. I will not be doing that again!